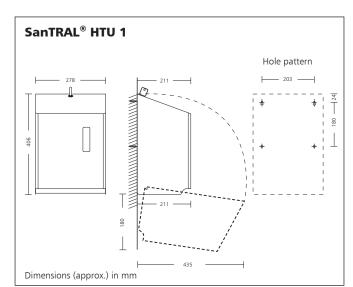

of foreign bodies

Dimensions W 278 x H 406 x D 211 mm

SanTRAL® HTU 1 P Art.-No. 3400359

touchless paper towel dispenser, . . . . . . pcs.

for standar paper rolls, stainless steel, powder coated white (RAL 9010), a new paper towel is automatically dispensed when the hand is

passed below the paper withdrawal,

stainless steel withdrawal.

special lock (antivandalism function). window for monitoring filling level, diagonal surfaces impede the placement

of foreign bodies

Dimensions W 278 x H 406 x D 211 mm